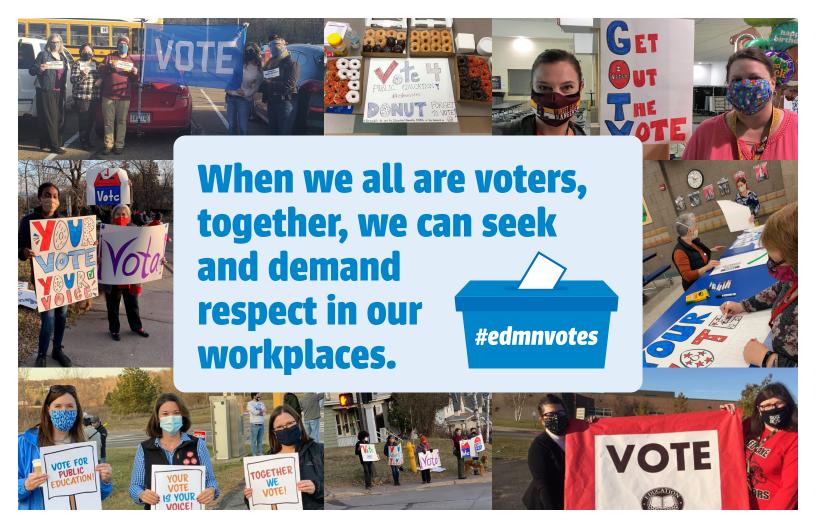

Thank you for voting in 2022!

Everyone who works in public education deserves to be treated with respect. Together, we can elect leaders who will listen to educators; recognize our work, expertise and dedication and support us with fair compensation and supportive working conditions. Remind your colleagues to vote on Nov. 8!

Our ballots are always secret, but whether or not we vote is public record. Together, let's get 100 percent of educators to vote in 2022!

Visit edmnvotes.org for polling locations or to research candidate positions on education and union issues in this election.